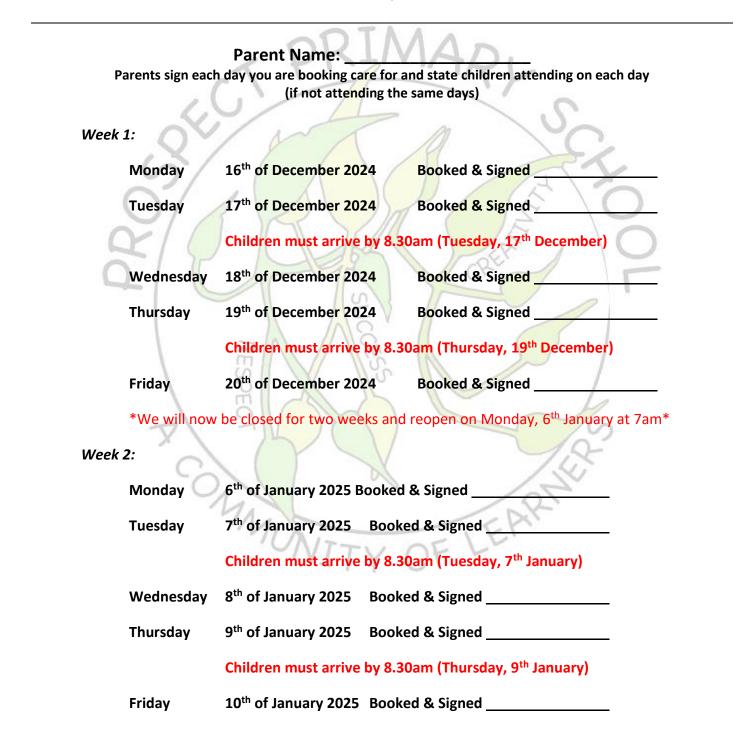

# Prospect Primary School Outside School Hours Care Vacation Care Booking Consent Form

Child/ren's Name(s): \_\_\_\_\_\_ Date of Booking \_\_\_\_\_\_

I am booking my child/ren into vacation care on the following days. I give consent for my child/ren to participate in all of the activities, incursions and excursion on the days booked. I consent to my child/ren walking or travelling by seatbelt equipped private bus for excursions. Thank-you.